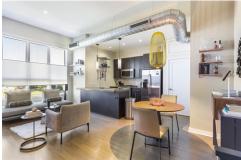

## \$ 360,000

The perfect blend of zen and luxury, The IceHouse Condominiums is a pet-friendly, LEED Platinum Green building featuring beautiful courtyards, a koi pond and a community dog park. These sleek and modern condominiums were built in 2016 so have the remainder of the 10-year tax abatement along with low condo fees. This gorgeous one-bedroom corner unit is one of only two with 11-foot ceilings and is complete with gray oak hardwood flooring, recessed lighting, exposed ductwork, oversized casement windows and a private roof deck with 360-degree views. The open concept floorplan is bright and spacious with a handsome living/dining area that flows into the ultra-sleek kitchen featuring 2-inch thick Quartz countertops and island with pendant lighting, espresso hued flat-front cabinetry, honed Carrara marble backsplash and upgraded GE Profile stainless steel appliances including a 5-burner slide-in range. Just off the kitchen, there is a convenient coat closet along with a spacious storage closet/pantry and utility room that houses the full-size front-loading GE washer and dryer. Down the hallway from