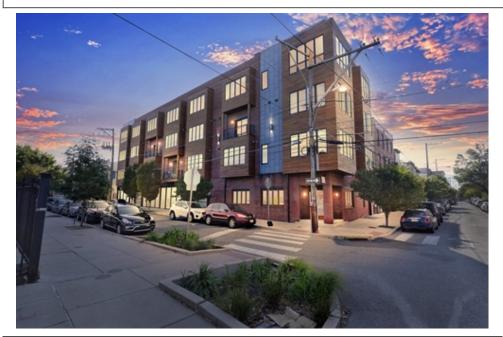

## The IceHouse Condo is the Perfect Blend of Zen and Luxury!

## 1247 E Columbia Ave #36, Philadelphia, PA 19125

» Beds: 1 | Baths: 1 Full» MLS #: PAPH2468100

» Condominium | Lot: 795 ft<sup>2</sup>

- » 11 foot ceilings, oversized casement windows and MORE!
- » Private roof deck with 360-degree views
- » More Info: ThelceHouseCondos36.IsForSale.com

## \$ 360,000

The perfect blend of zen and luxury, The IceHouse Condominiums is a pet-friendly, LEED Platinum Green building featuring beautiful courtyards, a koi pond and a community dog park. These sleek and modern condominiums were built in 2016 so have the remainder of the 10-year tax abatement along with low condo fees. This gorgeous one-bedroom corner unit is one of only two with 11-foot ceilings and is complete with gray oak hardwood flooring, recessed lighting, exposed ductwork, oversized casement windows and a private roof deck with 360-degree views. The open concept floorplan is bright and spacious with a handsome living/dining area that flows into the ultra-sleek kitchen featuring 2-inch thick Quartz countertops and island with pendant lighting, espresso hued flat-front cabinetry, honed Carrara marble backsplash and upgraded GE Profile stainless steel appliances including a 5-burner slide-in range. Just off the kitchen, there is a convenient coat closet along with a spacious storage closet/pantry and utility room that houses the full-size front-loading GE washer and dryer. Down the hallway from