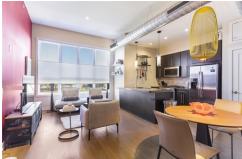

## \$ 360,000

The perfect blend of zen and luxury, The IceHouse Condominiums is a pet-friendly, LEED Platinum Green building featuring beautiful courtyards, a koi pond and a community dog park. These sleek and modern condominiums were built in 2016 so have the remainder of the 10-year tax abatement along with low condo fees. This gorgeous one-bedroom corner unit is one of only two with 11-foot ceilings and is complete with gray oak hardwood flooring, recessed lighting, exposed ductwork, oversized casement windows and a private roof deck with 360-degree views. The open concept floorplan is bright and spacious with a handsome living/dining area that flows into the ultra-sleek kitchen featuring 2-inch thick Quartz countertops and island with pendant lighting, espresso hued flat-front cabinetry, honed Carrara marble backsplash and upgraded GE Profile stainless steel appliances including a 5-burner slide-in range. Just off the kitchen, there is a convenient coat closet along with a spacious storage closet/pantry and utility room that houses the full-size front-loading GE washer and dryer. Down the hallway from